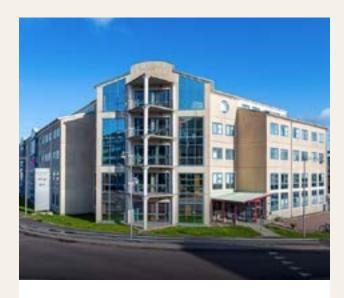

### KARLSTAD BARKASSEN 9

Barkassen 9 is an office property in Karlstad, Sweden which has a BREEAM-in-use certification at level Very Good. Leasable area is 7,000 sqm with WSP Sweden and the Swedish Migration Board as the largest tenants. The building was built in 1991 and has an energy performance of 63 kWh/sqm per year, which means that the property's energy declaration achieves energy class A. The property's annual energy use is 450,382 kWh.