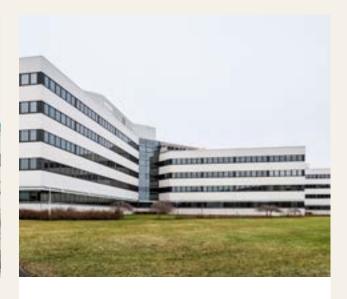

### MATTILANNIEMI 6 & 8

The office property Mattilanniemi 6 & 8 is located in Jyväskylä, Finland, and has a BREEAM-in-use certification at level Very Good. Leasable area is 17,000 sqm in three interconnected flexible and modern office buildings, completed in 2000. The largest tenants are Tietoevry and Airbus. The property has undergone an energy saving project where heat pumps have been installed and excess heat during cooling operation is handled. In addition, exhaust air heat pumps, new air flow dampers and energy-efficient lighting were installed. Normal-year-adjusted energy outcome has fallen by 25 percent. The property's annual energy use is 4,409.2 MWh, corresponding to 210.6 kWh/sqm.