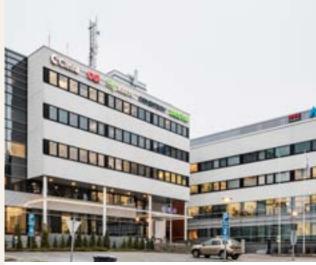

## **OHJELMAKAARI 2 & 10**

The office property Ohjelmakaari 2 & 10 is located in Jyväskylä, Finland, and has a BREEAM-in-use certification at level Very Good. Leasable area is 10 thousand sgm in two interconnected modern office buildings, completed in 2001 and 2009 respectively. The largest tenant is the City of Jyväskylä. The property has undergone an energy saving project where a geothermal system with energy wells has been installed on the property and a geothermal heat pump and exhaust air heat pump have been installed. Excess heat during cooling operation and heat from the ventilation are handled by the installations, which has resulted in a normal year-adjusted energy outcome decline by 30 percent. The property's annual energy use is 1,982.8 MWh, corresponding to 168.5 kWh/sqm.